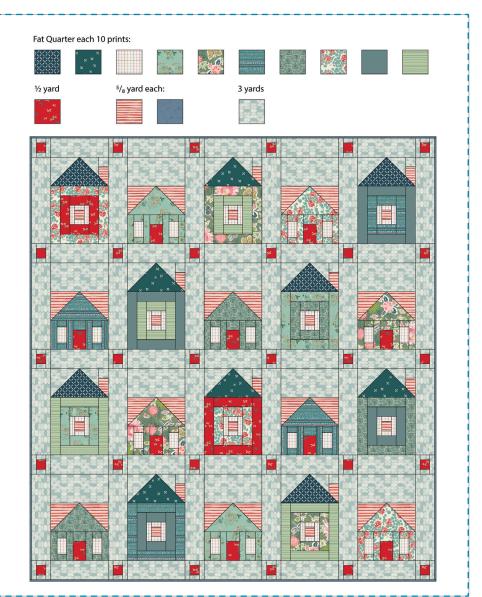

## **MATERIALS**

- · 3 yards BON-38503 Haymow Early for background
- % yard each:

FUS-W-603 Row by Row Woodland (stripe) for chimney, Log Cabin Block center square, and Bungalow Block roof DSE-710 Blue Minerale (blue blender) for traditional binding or 1 roll %"-wide Chenille-It Blooming Bias in Pale Blue for optional faux chenille binding

- $\cdot$  ½ yard EVR-86554 Flutter Buds (dragonflies) for Corner Blocks, Log Cabin Block center, and Bungalow Block door
- Fat quarter each 10 prints in order shown:
  EVR-86552 Crossed Paths for Log Cabin Block roof
  SGN-68710 Lateral Buds for Log Cabin Block roof
  FUS-P-1205 Plaid Beat Printemps for Log Cabin Block and
  Bungalow Block windows

FUS-W-601 Wreathed Woodlands SGN-68713 Small World Sprightly SGN-58705 Traveler Raindrops FUS-F-1001 Tracery Floralia FUS-W-605 Pruning Roses Woodlands PE-452 Spruce DWM-45601 Dew's Cloth-line

4 yards backing